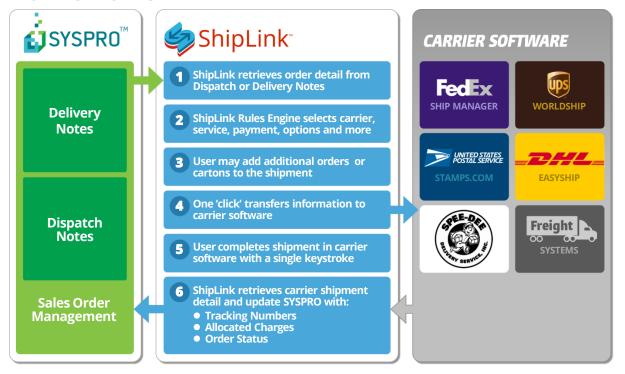

## **How it works**

ShipLink is continuously updated for compatibility with the latest versions of carrier software. The solution also enjoys world class support from a team that has been powering SYSPRO shipping solutions for more than 16 years.

## **CONNECT WITH CARRIERS**

AgileShip Connect populates freight and parcel carrier programs with a single click.

- Works from SYSPRO Dispatch, Delivery Notes, or simple ShipLink interface
- Captures all order data, including line item detail required for international shipments
- Handles customer and contact data, including multiple email addresses required for shipment status notifications
- Provides tracking numbers and allocated freight charges after each shipment

#### **OPTIMIZE DISTRIBUTION**

PC-based ShipLink includes powerful configuration tools and management utilities to streamline the entire shipping process.

 Automates carrier account and profile selection based on order data

 Supports LTL rate shopping and load processing

 Provides flexible rules engine to query user-defined fields, select services, trigger pop-up alerts, and apply customized freight charges to individual orders

 Updates order status and allows one-click shipment tracking within SYSPRO S/O Query